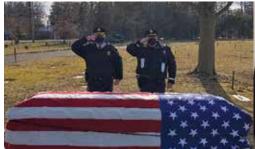

is arrival in Franconia. The Chief's family was dedicated to police service. During a time in Chief Hunsberger's career, his father was the Chief of Police in Souderton Borough, and his half-brother, John Kayser, served as Chief of Police in Upper Dublin Township.

For 32 years Chief Hunsberger oversaw the growth of the Franconia Township Police Department. He was instrumental in developing many partnerships with the community, especially the schools. In 1976, Chief Hunsberger supervised the Police Department's move to the current Township Building on Allentown Road. Chief Hunsberger faithfully served the Franconia residents until his retirement in 1997.

Due to COVID 19 restrictions, a private burial took place, which was attended by Chief Martin and Det. Sqt. Moyer.



Chief Hunsberger





Chiefs Hunsberger, Martin and Kozeniewski







## retirement

#### **Detective Sergeant George H. Moyer, III**

The police department and the Franconia Township Family bid a fond farewell in March to Det. Sgt. George H. Moyer, III after 32 years of faithful service. "Sarge", as he is affectionately known, always came to work with a smile on his face and a desire to serve the residents of Franconia with more than 100% effort every day.

Hired by then Chief Paul Hunsberger in 1989, George served as a Patrol Officer where he spent several years gaining the knowledge and experience needed to become a Field Training Officer and later a Juvenile Aid Officer. George became a member of the Pennsylvania Juvenile Officer's Association (PJOA),



serving as 3rd Vice President before advancing t