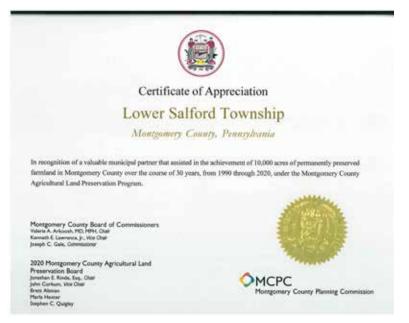

theater and restaurant were both developed with care and thoughtfulness to blend in with the character of Souderton but also to bring a new vibrancy and energy to the area.

The Pillar Award was presented to the Almac Group. The Almac Group is based in Northern Ireland, and its North American headquarters are in Lower Salford. The Almac Group is an established contract development and manufacturing organization providing an extensive range of integrated services across the drug development lifecycle to the pharmaceutical and biotech sectors globally. Their services range from

R&D, biomarker discovery, development and commercialization, API manufacture, formulation development, clinical trial supply, IRT (IVRS/IWRS) through to commercial-scale manufacture. As a partner in the Federal Government's Operations Warp Speed (OWS), Almac was part of a history-making process by

#### **Indian Valley Today** continued

which a viable vaccine for Covid19 was developed and brought to market in a mere 7 months. This had never been done. Almac was an indispensable partner in the creation of the Pfizer-BioNTech COVID19 vaccine. They are an important component of why the Indian Valley is open for business. The entire world is getting back to normal due to the herculean efforts of Almac and their dedicated employees. Almac is part of a huge collaboration that is saving lives around the world.