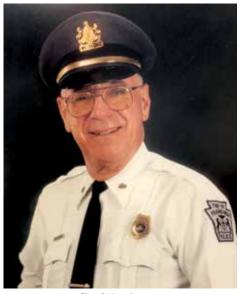

six years prior to his arrival in Franconia. The Chief's family was dedicated to police service. During a time in Chief Hunsberger's career, his father was the Chief of Police in Souderton Borough, and his half-brother, John Kayser, served as Chief of Police in Upper Dublin Township.

For 32 years Chief Hunsberger oversaw the growth of the Franconia Township Police Department. He was instrumental in developing many partnerships with the community, especially the schools. In 1976, Chief Hunsberger supervised the Police Department's move to the current Township Building on Allentown Road. Chief Hunsberger faithfully served the Franconia residents until his retirement in 1997.

Due to COVID 19 restrictions, a private burial took place, which was attended by Chief Martin and Det. Sqt. Moyer.



Chief Hunsberger





Chiefs Hunsberger, Martin and Kozeniewski







## retirement

#### **Detective Sergeant George H. Moyer, III**

The police department and the Franconia Township Family bid a fond farewell in March to Det. Sgt. George H. Moyer, III after 32 years of faithful service. "Sarge", as he is affectionately known, always came to work with a smile on his face and a desire to serve the residents of Franconia with more than 100% effort every day.

Hired by then Chief Paul Hunsberger in 1989, George served as a Patrol Officer where he spent several years gaining the knowledge and experience needed to become a Field Training Officer and later a Juvenile Aid Officer. George became a member of the Pennsylvania Juvenile Officer's Association (PJOA),



serving as 3rd Vice Presiden