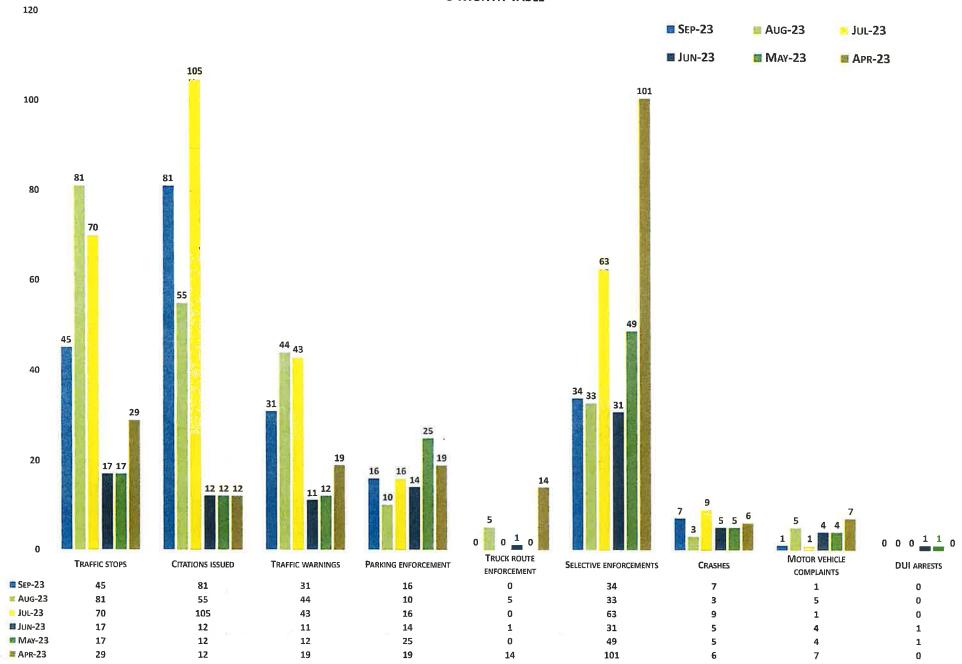

71           | 16        | 32        | 23        |
| 6500                | Parking Enforcement         | 16           | 8         | 2         | 6         |
| 6600                | Traffic Services            | 2            | 0         | 1         | 1         |
| 7000                | Public Services             | 40           | 15        | 12        | 13        |
| 7500                | Assist other Agency         | 3            | 1         | 1         | 1         |
| 9000                | Administrative              | 207          | 86        | 61        | 60        |
|                     | Total:                      | 388          | 134       | 130       | 124       |

Page: 1 of 1

### Sundays - 51 incidents



### Mondays - 52 incidents







### Wednesdays - 59 incidents











Call for Service Activities & Trends 4 Month Table







**Part 1 Offenses** 



0

2

0

Apr-23

Alfred a result the

0

**Fire Department Report** 

**EMS** Report

### **Hatfield Borough VMSC EMS Zone Report - November 2023**



### **Community Response**



### **Critical Response Triad**







### **Hatfield Borough VMSC EMS Zone Report - October 2023**



### **Community Response**



### **Critical Response Triad**







**Barth Consulting Report** 



### Hatfield Borough

### **Economic Development Report**

November 2023





### **Hatfield Train Station:**

Reviewed existing lease agreement with SEPTA and Hatfield.

Toured the station with Borough Manager and staff,

Public Works made immediate clean up of site after first site tour relating

Secondary meeting with Manager