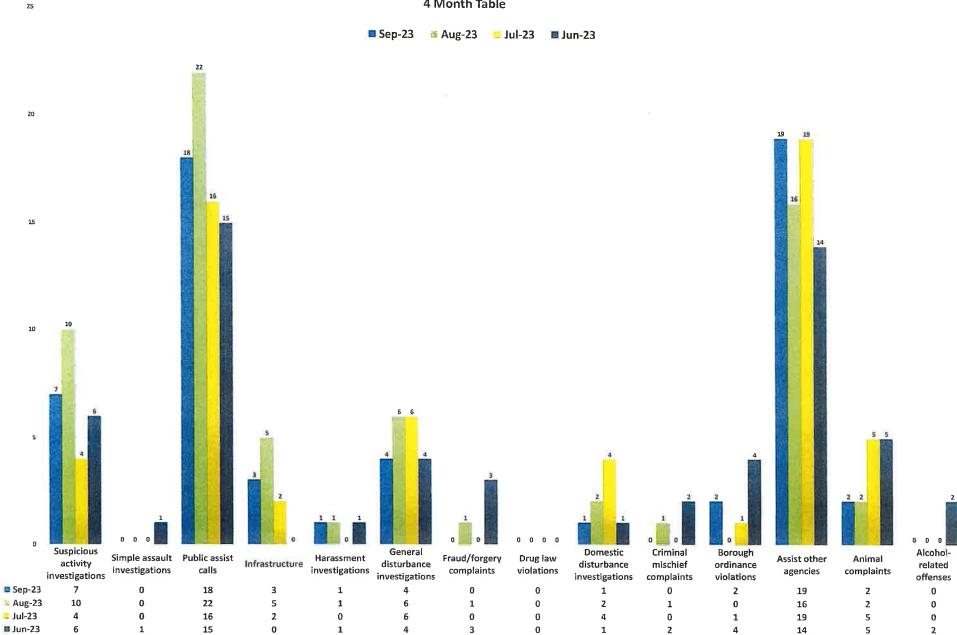

6500                | Parking Enforcement         | 16           | 8         | 2         | 6         |
| 6600                | Traffic Services            | 2            | 0         | 1         | 1         |
| 7000                | Public Services             | 40           | 15        | 12        | 13        |
| 7500                | Assist other Agency         | 3            | 1         | 1         | 1         |
| 9000                | Administrative              | 207          | 86        | 61        | 60        |
|                     | Total:                      | 388          | 134       | 130       | 124       |

Page: 1 of 1

### Sundays - 51 incidents



### Mondays - 52 incidents







### Wednesdays - 59 incidents











Call for Service Activities & Trends 4 Month Table







**Part 1 Offenses** 



0

2

0

Apr-23

Alfred a result the

0

**Fire Department Report** 

**EMS** Report

### **Hatfield Borough VMSC EMS Zone Report - November 2023**



### **Community Response**



### **Critical Response Triad**







### **Hatfield Borough VMSC EMS Zone Report - October 2023**



### **Community Response**



### **Critical Response Triad**







**Barth Consulting Report** 



### Hatfield Borough

### **Economic Development Report**

November 2023





### **Hatfield Train Station:**

Reviewed existing lease agreement with SEPTA and Hatfield.

Toured the station with Borough Manager and staff,

Public Works made immediate clean up of site after first site tour relating

Secondary meeting with Manager and Public Works on modest building improvements

####