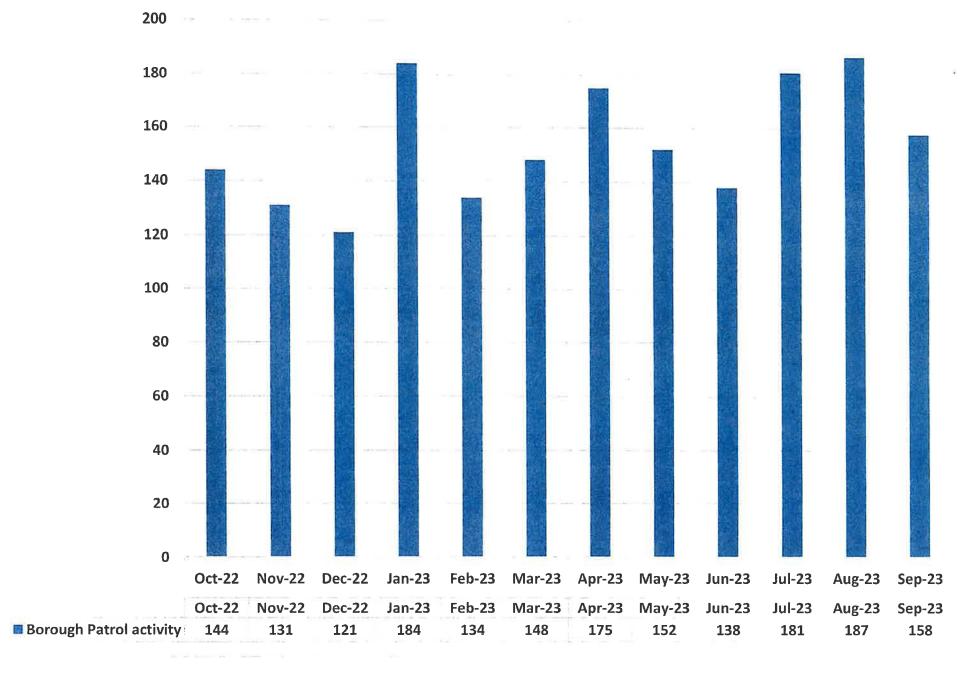

| Parking Enforcement         | 16           | 8         | 2         | 6         |
| 6600                | Traffic Services            | 2            | 0         | 1         | 1         |
| 7000                | Public Services             | 40           | 15        | 12        | 13        |
| 7500                | Assist other Agency         | 3            | 1         | 1         | 1         |
| 9000                | Administrative              | 207          | 86        | 61        | 60        |
|                     | Total:                      | 388          | 134       | 130       | 124       |

Page: 1 of 1

### Sundays - 51 incidents



### Mondays - 52 incidents







### Wednesdays - 59 incidents











Call for Service Activities & Trends 4 Month Table







**Part 1 Offenses** 



0

2

0

Apr-23

Alfred a result the

0

**Fire Department Report** 

**EMS** Report

### **Hatfield Borough VMSC EMS Zone Report - November 2023**



### **Community Response**



### **Critical Response Triad**







### **Hatfield Borough VMSC EMS Zone Report - October 2023**



### **Community Response**



### **Critical Response Triad**







**Barth Consulting Report** 



### Hatfield Borough

### **Economic Development Report**

November 2023





### **Hatfield Train Station:**

Reviewed existing lease agreement with SEPTA and Hatfield.

Toured the station with Borough Manager and staff,

Public Works made immediate clean up of site after first site tour relating

Secondary meeting with Manager and Public Works on modest building improvements

#### Two