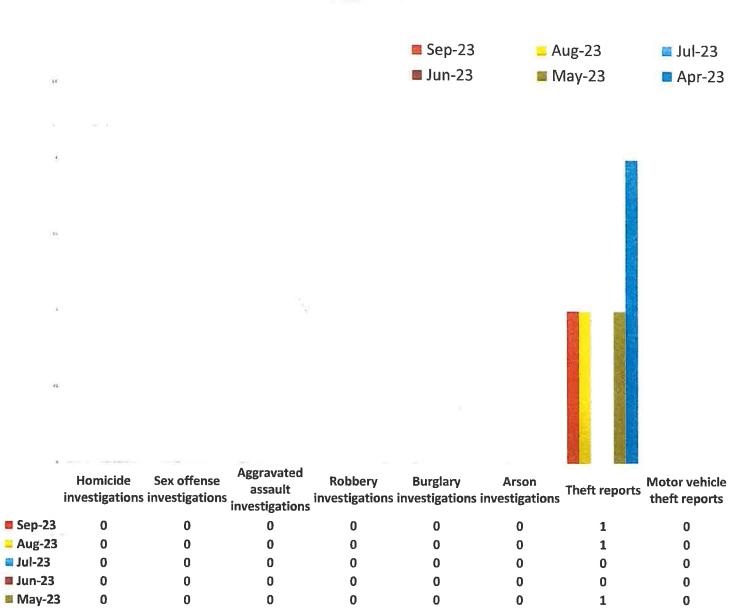

g Enforcement         | 16           | 8         | 2         | 6         |
| 6600                | Traffic Services            | 2            | 0         | 1         | 1         |
| 7000                | Public Services             | 40           | 15        | 12        | 13        |
| 7500                | Assist other Agency         | 3            | 1         | 1         | 1         |
| 9000                | Administrative              | 207          | 86        | 61        | 60        |
|                     | Total:                      | 388          | 134       | 130       | 124       |

Page: 1 of 1

### Sundays - 51 incidents



### Mondays - 52 incidents







### Wednesdays - 59 incidents











Call for Service Activities & Trends 4 Month Table







**Part 1 Offenses** 



0

2

0

Apr-23

Alfred a result the

0

**Fire Department Report** 

**EMS** Report

### **Hatfield Borough VMSC EMS Zone Report - November 2023**



### **Community Response**



### **Critical Response Triad**







### **Hatfield Borough VMSC EMS Zone Report - October 2023**



### **Community Response**



### **Critical Response Triad**







**Barth Consulting Report** 



### Hatfield Borough

### **Economic Development Report**

November 2023





### **Hatfield Train Station:**

Reviewed existing lease agreement with SEPTA and Hatfield.

Toured the station with Borough Manager and staff,

Public Works made immediate clean up of site after first site tour relating

Secondary meeting with Manager and Public Works on modest building improvements

#### Two Site tours at Station: